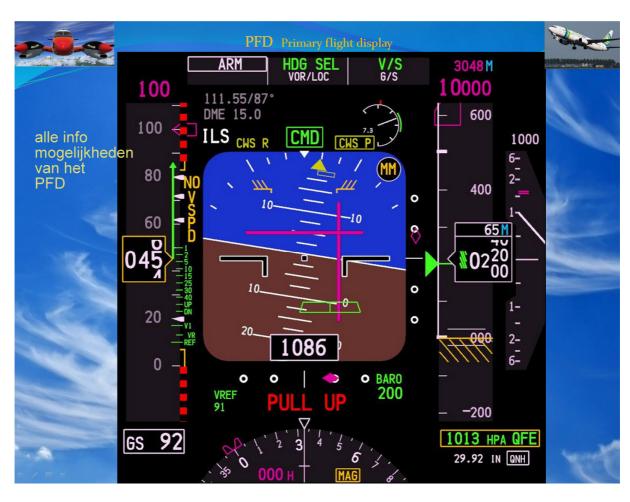

# Presentatie PMDG Boeing 737 NGX 800

# Inhoud:

- 1 powerpoint presentatie
- 2. Vliegplan
- 3. ATC spreekteksten

Tra771 Gradus Hageman







































































Hieronder ATC spreektesten van de vlucht.

Lamamavlucht van Bern LSZB naar Milaan LIMC Bern LSZB MONI2B departure Trans Alt 6000 ft

Milaan LIMC AKASU 2H arrival Transition level by ATC (hier 5000 ft)

Cruise: FL200

Route: MONIN BASGO AKASU

#### 1. Start-up

Bern Delivery, TRA771

TRA771, Bern Delivery

Delivery, TRA771, P7, information JULIET, IFR to Milan, request start-up

TRA771, start-up approved, runway 32, QNH1030 Start-up approved, runway 32, QNH1030, TRA771

### 2. Klaring

Delivery, TRA771, Request departure clearence as filed.

TRA771 cleared to Milan Lima-India-Mike-Charley (LIMC), MONI 2B Departure, initial climb 5000ft, squawk 7347

Cleared to Milan Lima-India-Mike-Charley, MONI 2B departure, initial climb 5000ft, squawk 7347, TRA771

TRA771, readback correc