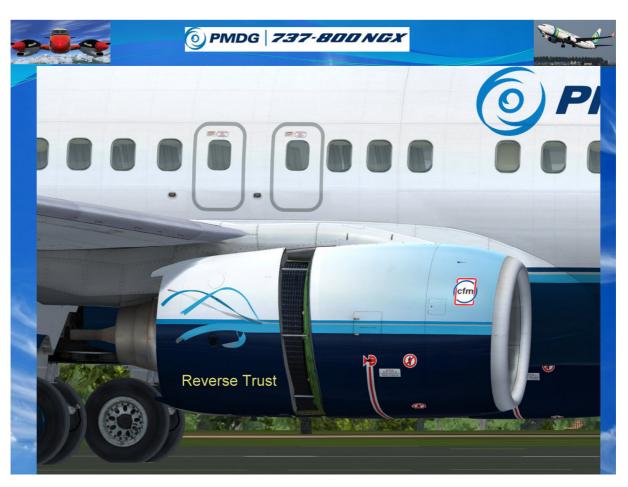

# Presentatie PMDG Boeing 737 NGX 800

# Inhoud:

- 1 powerpoint presentatie
- 2. Vliegplan
- 3. ATC spreekteksten

Tra771 Gradus Hageman







































































Hieronder ATC spreektesten van de vlucht.

Lamamavlucht van Bern LSZB naar Milaan LIMC Bern LSZB MONI2B departure Trans Alt 6000 ft

Milaan LIMC AKASU 2H arrival Transition level by ATC (hier 5000 ft)

Cruise: FL200

Route: MONIN BASGO AKASU

#### 1. Start-up

Bern Delivery, TRA771

TRA771, Bern Delivery

Delivery, TRA771, P7, information JULIET, IFR to Milan, request start-up

TRA771, start-up approved, runway 32, QNH1030 Start-up approved, runway 32, QNH1030, TRA771

### 2. Klaring

Delivery, TRA771, Request departure clearence as filed.

TRA771 cleared to Milan Lima-India-Mike-Charley (LIMC), MONI 2B Departure, initial climb 5000ft, squawk 7347

Cleared to Milan Lima-India-Mike-Charley, MONI 2B departure, initial climb 5000ft, squawk 7347, TRA771

TRA77