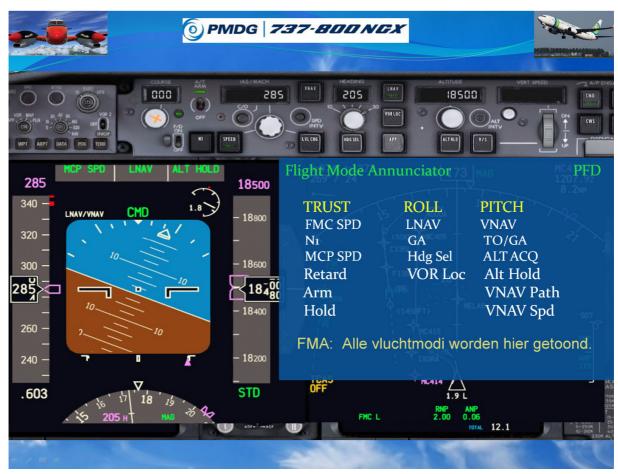

# Presentatie PMDG Boeing 737 NGX 800

# Inhoud:

- 1 powerpoint presentatie
- 2. Vliegplan
- 3. ATC spreekteksten

Tra771 Gradus Hageman







































































Hieronder ATC spreektesten van de vlucht.

Lamamavlucht van Bern LSZB naar Milaan LIMC Bern LSZB MONI2B departure Trans Alt 6000 ft

Milaan LIMC AKASU 2H arrival Transition level by ATC (hier 5000 ft)

Cruise: FL200

Route: MONIN BASGO AKASU

#### 1. Start-up

Bern Delivery, TRA771

TRA771, Bern Delivery

Delivery, TRA771, P7, information JULIET, IFR to Milan, request start-up

TRA771, start-up approved, runway 32, QNH1030 Start-up approved, runway 32, QNH1030, TRA771

### 2. Klaring

Delivery, TRA771, Request departure clearence as filed.

TRA771 cleared to Milan Lima-India-Mike-Charley (LIMC), MONI 2B Departure, initial climb 5000ft, squawk 7347

Cleared to Milan Lima-India-Mike-Charley, MONI 2B departure, initial climb 5000ft, squawk 7347, TRA771

TRA771, readback correct.