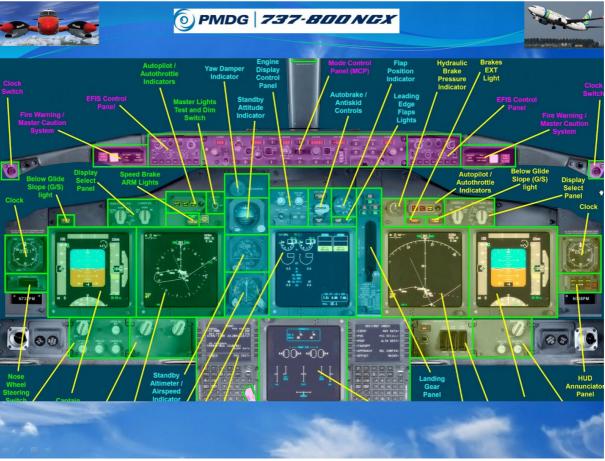

# Presentatie PMDG Boeing 737 NGX 800

# Inhoud:

- 1 powerpoint presentatie
- 2. Vliegplan
- 3. ATC spreekteksten

Tra771 Gradus Hageman







































































Hieronder ATC spreektesten van de vlucht.

Lamamavlucht van Bern LSZB naar Milaan LIMC Bern LSZB MONI2B departure Trans Alt 6000 ft

Milaan LIMC AKASU 2H arrival Transition level by ATC (hier 5000 ft)

Cruise: FL200

Route: MONIN BASGO AKASU

#### 1. Start-up

Bern Delivery, TRA771

TRA771, Bern Delivery

Delivery, TRA771, P7, information JULIET, IFR to Milan, request start-up

TRA771, start-up approved, runway 32, QNH1030 Start-up approved, runway 32, QNH1030, TRA771

### 2. Klaring

Delivery, TRA771, Request departure clearence as filed.

TRA771 cleared to Milan Lima-India-Mike-Charley (LIMC), MONI 2B Departure, initial climb 5000ft, squawk 7347

Cleared to Milan Lima-India-Mike-Charley, MONI 2B departure, initial climb 5000ft, squawk 7347, TRA771

TRA771, readbac