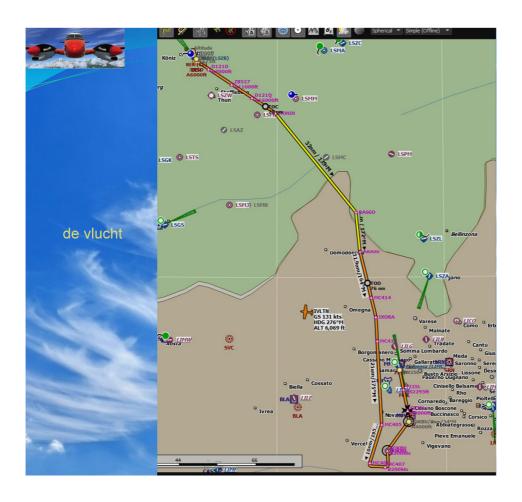

Milaan LIMC AKASU 2H arrival Transition level by ATC (hier 5000 ft)

Cruise: FL200

Route: MONIN BASGO AKASU