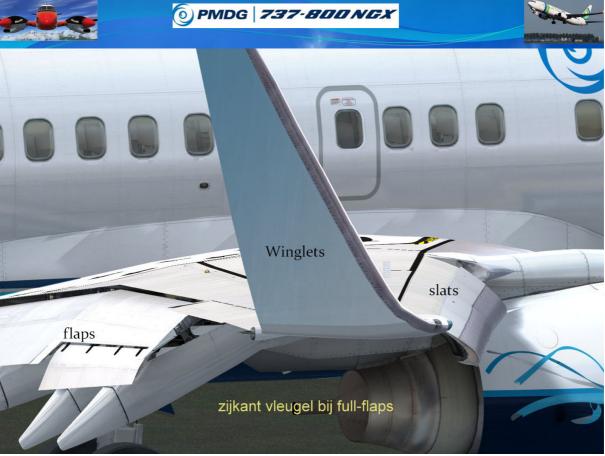

# Presentatie PMDG Boeing 737 NGX 800

# Inhoud:

- 1 powerpoint presentatie
- 2. Vliegplan
- 3. ATC spreekteksten

Tra771 Gradus Hageman







































































Hieronder ATC spreektesten van de vlucht.

Lamamavlucht van Bern LSZB naar Milaan LIMC Bern LSZB MONI2B departure Trans Alt 6000 ft

Milaan LIMC AKASU 2H arrival Transition level by ATC (hier 5000 ft)

Cruise: FL200

Route: MONIN BASGO AKASU

#### 1. Start-up

Bern Delivery, TRA771

TRA771, Bern Delivery

Delivery, TRA771, P7, information JULIET, IFR to Milan, request start-up

TRA771, start-up approved, runway 32, QNH1030 Start-up approved, runway 32, QNH1030, TRA771

### 2. Klaring

Delivery, TRA771, Request departure clearence as filed.

TRA771 cleared to Milan Lima-India-Mike-Charley (LIMC), MONI 2B Departure, initial climb 5000ft, squawk 7347

Cleared to Milan Lima-India-Mike-Charley, MONI 2B departure, initial climb 5000ft, squawk 7347, TRA771

TRA