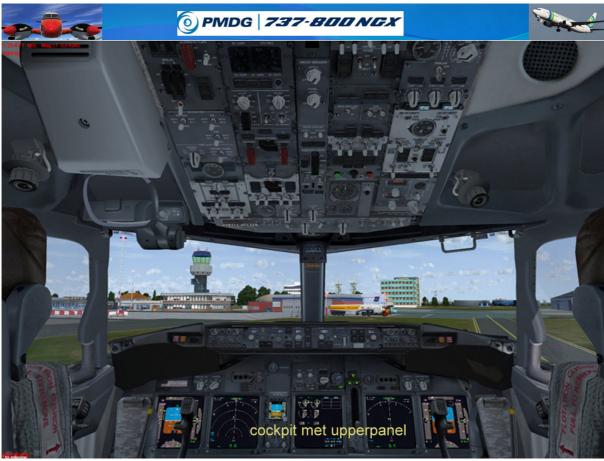

# Presentatie PMDG Boeing 737 NGX 800

# Inhoud:

- 1 powerpoint presentatie
- 2. Vliegplan
- 3. ATC spreekteksten

Tra771 Gradus Hageman







































































Hieronder ATC spreektesten van de vlucht.

Lamamavlucht van Bern LSZB naar Milaan LIMC Bern LSZB MONI2B departure Trans Alt 6000 ft

Milaan LIMC AKASU 2H arrival Transition level by ATC (hier 5000 ft)

Cruise: FL200

Route: MONIN BASGO AKASU

#### 1. Start-up

Bern Delivery, TRA771

TRA771, Bern Delivery

Delivery, TRA771, P7, information JULIET, IFR to Milan, request start-up

TRA771, start-up approved, runway 32, QNH1030 Start-up approved, runway 32, QNH1030, TRA771

### 2. Klaring

Delivery, TRA771, Request departure clearence as filed.

TRA771 cleared to Milan Lima-India-Mike-Charley (LIMC), MONI 2B Departure, initial climb 5000ft, squawk 7347

Cleared to Milan Lima-India-Mike-Charley, MONI 2B departure, initial climb 5000ft, squawk 7347, TRA771

TRA771,