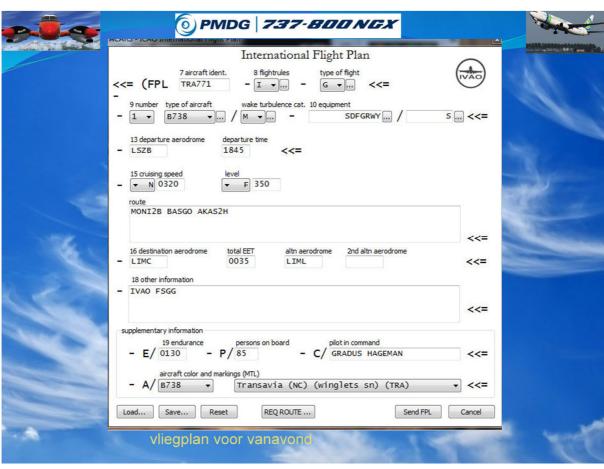

# Inhoud:

- 1 powerpoint presentatie
- 2. Vliegplan
- 3. ATC spreekteksten

Tra771 Gradus Hageman

Hieronder ATC spreektesten van de vlucht.

Lamamavlucht van Bern LSZB naar Milaan LIMC Bern LSZB MONI2B departure Trans Alt 6000 ft

Milaan LIMC AKASU 2H arrival Transition level by ATC (hier 5000 ft)

Cruise: FL200

Route: MONIN BASGO AKASU