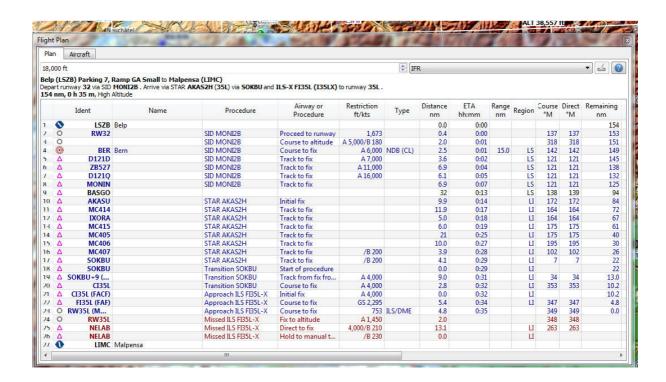

Milaan LIMC AKASU 2H arrival Transition level by ATC (hier 5000 ft)

Cruise: FL200

Route: MONIN BASGO AKASU