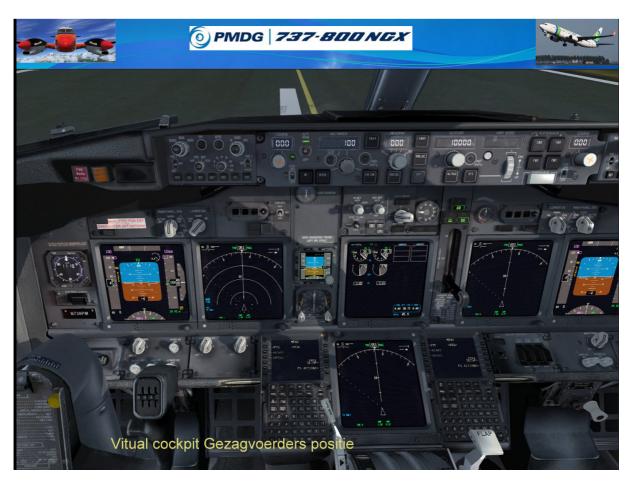

# Presentatie PMDG Boeing 737 NGX 800

# Inhoud:

- 1 powerpoint presentatie
- 2. Vliegplan
- 3. ATC spreekteksten

Tra771 Gradus Hageman







































































Hieronder ATC spreektesten van de vlucht.

Lamamavlucht van Bern LSZB naar Milaan LIMC Bern LSZB MONI2B departure Trans Alt 6000 ft

Milaan LIMC AKASU 2H arrival Transition level by ATC (hier 5000 ft)

Cruise: FL200

Route: MONIN BASGO AKASU

#### 1. Start-up

Bern Delivery, TRA771

TRA771, Bern Delivery

Delivery, TRA771, P7, information JULIET, IFR to Milan, request start-up

TRA771, start-up approved, runway 32, QNH1030 Start-up approved, runway 32, QNH1030, TRA771

### 2. Klaring

Delivery, TRA771, Request departure clearence as filed.

TRA771 cleared to Milan Lima-India-Mike-Charley (LIMC), MONI 2B Departure, initial climb 5000ft, squawk 7347

Cleared to Milan Lima-India-Mike-Charley, MONI 2B departure, initial climb 5000ft, squawk 7347, TRA771

TRA771, r