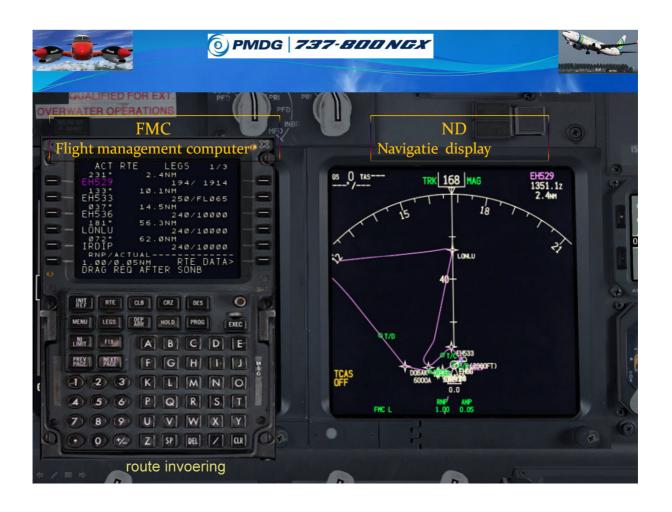

# Presentatie PMDG Boeing 737 NGX 800

# Inhoud:

- 1 powerpoint presentatie
- 2. Vliegplan
- 3. ATC spreekteksten

Tra771 Gradus Hageman







































































Hieronder ATC spreektesten van de vlucht.

Lamamavlucht van Bern LSZB naar Milaan LIMC Bern LSZB MONI2B departure Trans Alt 6000 ft

Milaan LIMC AKASU 2H arrival Transition level by ATC (hier 5000 ft)

Cruise: FL200

Route: MONIN BASGO AKASU

#### 1. Start-up

Bern Delivery, TRA771

TRA771, Bern Delivery

Delivery, TRA771, P7, information JULIET, IFR to Milan, request start-up

TRA771, start-up approved, runway 32, QNH1030 Start-up approved, runway 32, QNH1030, TRA771

### 2. Klaring

Delivery, TRA771, Request departure clearence as filed.

TRA771 cleared to Milan Lima-India-Mike-Charley (LIMC), MONI 2B Departure, initial climb 5000ft, squawk 7347

Cleared to Milan Lima-India-Mike-Charley, MONI 2B departure, initial climb 5000ft, squawk 7347, TRA771

TRA771, readback corr