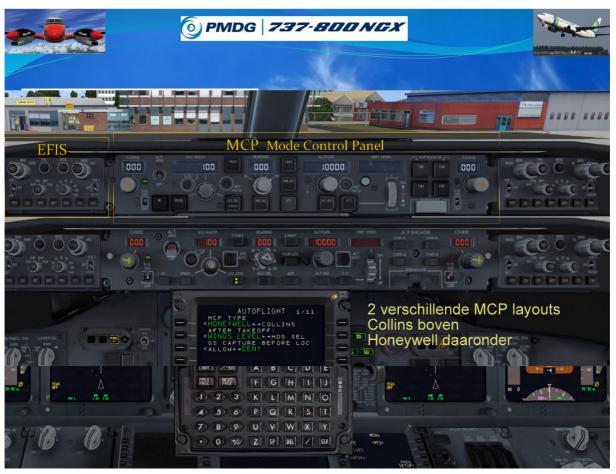

# Presentatie PMDG Boeing 737 NGX 800

# Inhoud:

- 1 powerpoint presentatie
- 2. Vliegplan
- 3. ATC spreekteksten

Tra771 Gradus Hageman







































































Hieronder ATC spreektesten van de vlucht.

Lamamavlucht van Bern LSZB naar Milaan LIMC Bern LSZB MONI2B departure Trans Alt 6000 ft

Milaan LIMC AKASU 2H arrival Transition level by ATC (hier 5000 ft)

Cruise: FL200

Route: MONIN BASGO AKASU

#### 1. Start-up

Bern Delivery, TRA771

TRA771, Bern Delivery

Delivery, TRA771, P7, information JULIET, IFR to Milan, request start-up

TRA771, start-up approved, runway 32, QNH1030 Start-up approved, runway 32, QNH1030, TRA771

### 2. Klaring

Delivery, TRA771, Request departure clearence as filed.

TRA771 cleared to Milan Lima-India-Mike-Charley (LIMC), MONI 2B Departure, initial climb 5000ft, squawk 7347

Cleared to Milan Lima-India-Mike-Charley, MONI 2B departure, initial climb 5000ft, squawk 7347, TRA771

TRA771, readback