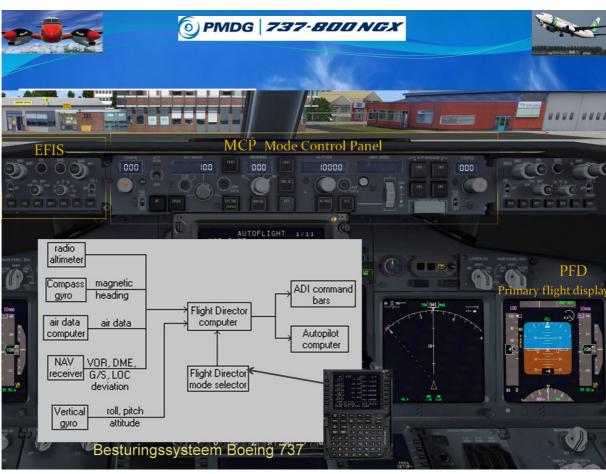

# Presentatie PMDG Boeing 737 NGX 800

# Inhoud:

- 1 powerpoint presentatie
- 2. Vliegplan
- 3. ATC spreekteksten

Tra771 Gradus Hageman







































































Hieronder ATC spreektesten van de vlucht.

Lamamavlucht van Bern LSZB naar Milaan LIMC Bern LSZB MONI2B departure Trans Alt 6000 ft

Milaan LIMC AKASU 2H arrival Transition level by ATC (hier 5000 ft)

Cruise: FL200

Route: MONIN BASGO AKASU

#### 1. Start-up

Bern Delivery, TRA771

TRA771, Bern Delivery

Delivery, TRA771, P7, information JULIET, IFR to Milan, request start-up

TRA771, start-up approved, runway 32, QNH1030 Start-up approved, runway 32, QNH1030, TRA771

### 2. Klaring

Delivery, TRA771, Request departure clearence as filed.

TRA771 cleared to Milan Lima-India-Mike-Charley (LIMC), MONI 2B Departure, initial climb 5000ft, squawk 7347

Cleared to Milan Lima-India-Mike-Charley, MONI 2B departure, initial climb 5000ft, squawk 7347, TRA771

TRA771, readback co